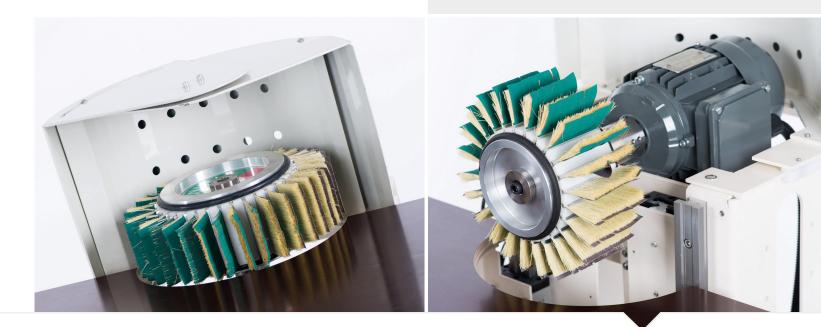

The Sand-Perfect 100 can be delivered with height adjustable core which ensures an optimal usage of the sanding brushes, and furthermore, you are able to have cores with different diameters for sanding of different profiles. The Sand-Perfect 100 is equipped with a tiltable shaft so that it can work with both a Flex Trim disc, and a traditional drum from Flex Trim.