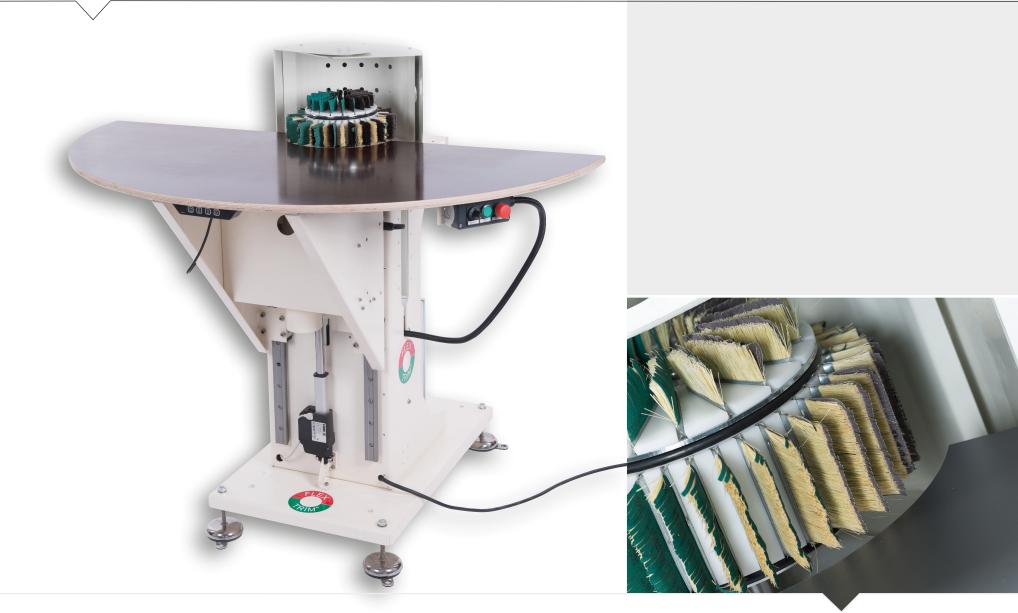

## SAND-PERFECT 100

The Sand-Perfect 100 is designed for sanding of all kinds of edges and items with complex contours. The table makes it easy to handle the workpieces and any unnecessary lifting of the items is avoided.

The Sand-Perfect 100 can be delivered with height adjustable core which ensures an optimal usage of the sanding brushes, and furthermore, you are able to have cores with different diameters for sanding of different profiles. The Sand-Perfect 100 is equipped with a tiltable shaft so that it can work with both a Flex Trim disc, and a traditional drum from Flex Trim.

The Sand-Perfect 100 is easy and simple to operate via a control panel at the front of the machine. The Sand-Perfect 100 has height adjustable rubber feet which eliminate all vibrations.

| Technical specifi | ications: |
|-------------------|-----------|
|-------------------|-----------|