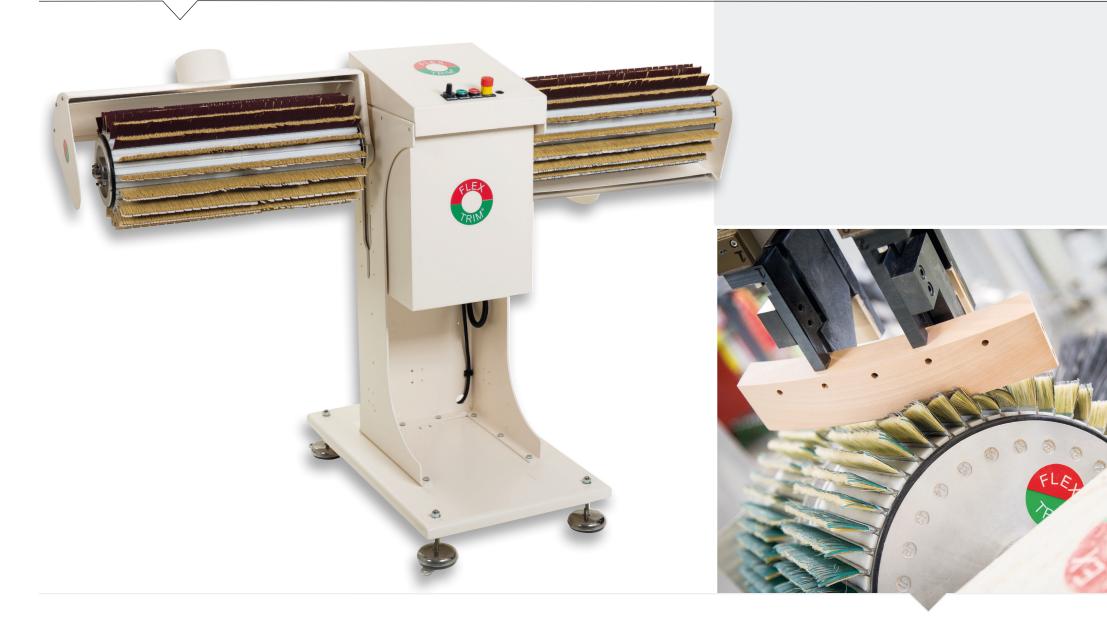

## SAND-PERFECT 600

Sand-Perfect 600 is designed for sanding a various range of items, from flat items to very complex items. The double-spindled Sand-Perfect 600 can be used in any production, no matter if the material is composite, wood or metal. This machine is ideal for replacing manual sanding.

Sand-Perfect 600 normally comes with a spindle allowing a working width of 600mm on both sides. Furthermore, it is possible to mount an extra head on the shaft, which allows you to use more grits, heights and diameters on the same machine. The machine is easy and simple to operate via a control panel at the front of the machine. The sander has height-adjustable rubber feet, which eliminate all vibrations.

Due to the height adjustment, Sand-Perfect 600 can also be combined with a conveyor belt. This means that automatic sanding is achieved at very reasonable costs.